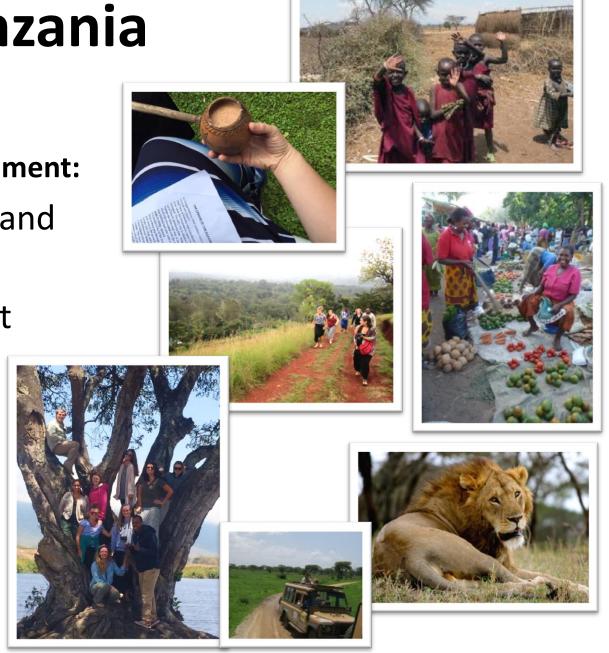

# **Tanzania**

Kilema Hospital

# **Tanzania**

#### **SAMPLE Cultural Enrichment:**

Observe lifestyle and cultural practices

Trip to the market

Church service

Safari