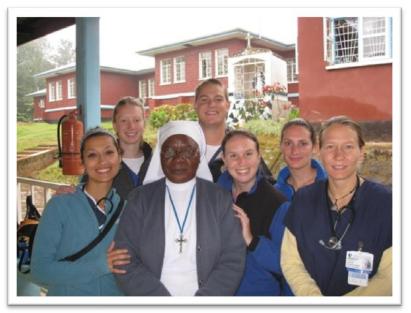

# **Tanzania**

Kilema Hospital

# **Tanzania**

#### **SAMPLE Cultural Enrichment:**

Observe lifestyle and cultural practices

Trip to the market

Church service

Safari