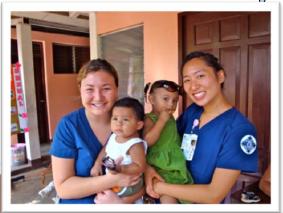

# Panel Discussion and Q&A with ABSN students

Melissa Lawson
Jennifer Wheeley
Jacqueline Scott

#### **Student Testimonials**

"The warm salty night air greeted our group upon arrival to Jamaica. Eight of us, including our clinical instructor, began a two week cultural immersion trip to Kingston and surrounding areas of Jamaica . . . . Keeping an open mind and viewing the culture as different rather than good or bad is essential to having a good experience while on a cultural immersion trip. I recommend a positive and open attitude to the people, culture, and food: including the amazing curry and jerk seasonings!"

#### Lesley Cates, ABSN graduate

"The trip to Kilema Hospital, nestled in the shadows of Mount Kilimanjaro, was a truly eye-opening and life changing experience . . . . I was not as shocked by the poverty, road conditions, living conditions or the general lay out of the country upon arrival. I was, however, absolutely amazed at how happy all of the people of Tanzania were all the time . . . . The patients walked miles to receive care, sat in line without a single complaint and were extremely thankful for all of the care they received. "

#### Newt Turk, ABSN graduate