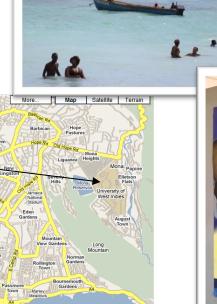

#### **Jamaica**

In coordination with University of the West Indies

### **Jamaica**

#### **SAMPLE Cultural Enrichment:**

- Excursion to beach or mountains
- Tour the Bob Marley Museum or Outing to Dunn's River Falls

CARIBBEAN SEA

or other sites

Visit local craft market

Attend a church service

Runaway Bay

Falmouth Montego Bay Port Rhoades

Savanna-la-Mar